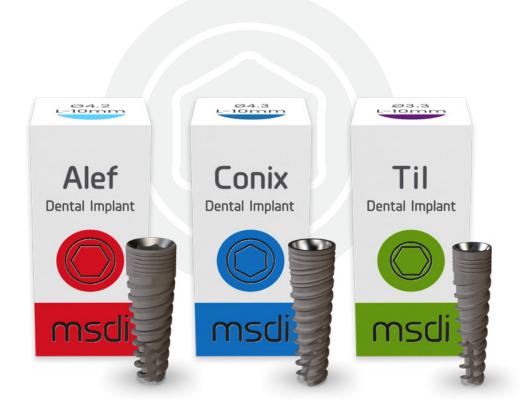

# Versatile Solutions

We manufacture a wide range of implant systems carefully designed to meet the diverse needs of the dental industry. Crafted with precision and backed by science, our solutions ensure predictable, long-term clinical results.

#### **Alef**

A versatile spiral implant system with a single restoration platform, designed for all indications to ensure simplicity and flexibility.

#### Conix

A strong conical implant system designed to provide superior stability, improved long-term outcomes, and reliable performance in a variety of clinical scenarios.

#### Til

A narrow spiral implant system designed for use in tight spaces, offering flexibility and efficiency for demanding situations.