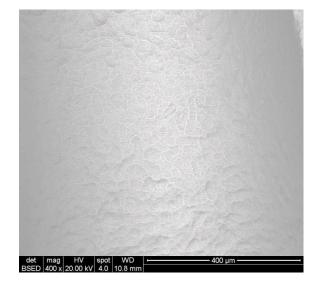

is a high-performance solution designed for both beginners and experts. It combines ease of use with practicality, delivering excellent short- and long-term results.

Based on proven scientific principles, the Alef implant features the widely recognized internal hex system, demonstrating that simplicity, quality, and performance can go hand in hand. Its versatility makes it suitable for a wide range of bone types and augmentation procedures.

With superior self-drilling capabilities and a tapered body, the Alef implant establishes a strong and stable connection, allowing for immediate loading. Above all, it is incredibly user-friendly, making it the complete package for any clinical indication.

#### VIEW CATALOG

## **SLA surface treatment**

Text From the catalog

Use photo like this:





## **Patented Delivery System**

The Alef implant features a patented delivery system that ensures precise placement and enhances user control during the implantation process. This innovative system streamlines procedures, making it easier for clinicians to achieve optimal results with confidence.

Use image of the package OR video:



# CAD CAM System

Experience modern CAD CAM solutions designed for high tolerance and accuracy, ensuring a seamless and effective impression and restoration process. Our digital library is available for both EXOCAD and 3SHAPE.



(From this page: https://msdi-dental.com/digital-solutions/)

## **Guided Surgery**

Our keyless guided kit empowers you to perform highly precise guided surgery, effortlessly combining digital planning with real-world execution