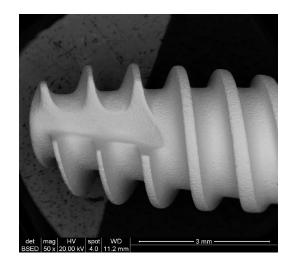

## The Alef in Detail

The Alef implant is a high-performance solution designed for both beginners and experts. It combines ease of use with practicality, delivering excellent short- and long-term results.

Based on proven scientific principles, the Alef implant features the widely recognized internal hex system, demonstrating that simplicity, quality, and performance can go hand in hand. Its versatility makes it suitable for a wide range of bone types and augmentation procedures.

With superior self-drilling capabilities and a tapered body, the Alef implant establishes a strong and stable connection, allowing for immediate loading. Above all, it is incredibly user-friendly, making it the complete package for any clinical indication.

## **Patented Delivery System**

The Alef implant features a patented delivery system that ensures precise placement and enhances user control during the implantation process. This innovative system streamlines procedures, making it easier for clinicians to achieve optimal results with confidence.